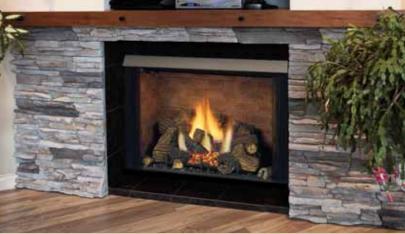

## PRODUCT SPECIFICATIONS GCUF42C/GCUF42C-F/GCUF42C-R Vent Free Firebox

A Brand of Monessen Hearth Systems Co. 149 Cleveland Drive, Paris, Kentucky 40361 www.monessenhearth.com

38"

47-1/4"

Unfinished/rough